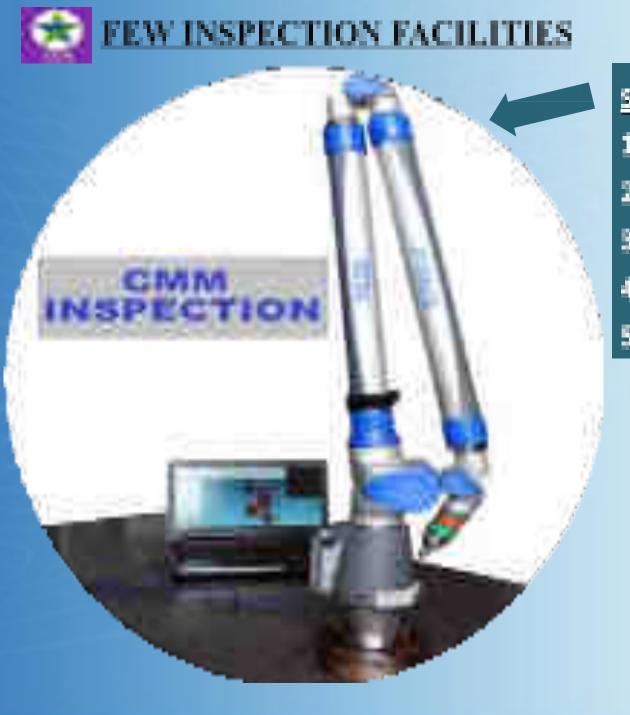

#### SPECIFICATION

- 1. Size 3.0M (10 Feet)
- 2. Single Point Accuracy 0.043
- 3. Volumetric Accuracy 0.059 mm
- 4. Multi Probe Capability Ceramic Probe Wear Resistance
- 5. 3D Measurement Technology

### FEW ADVANCED INSPECTION FACILITIES: