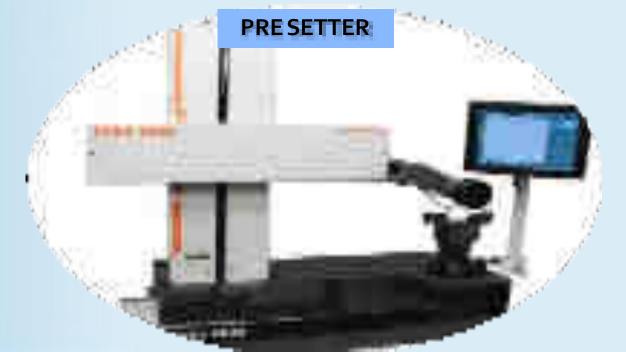

#### SPECIFICATION

- 1. Size 3.0M (10 Feet)
- 2. Single Point Accuracy 0.043
- 3. Volumetric Accuracy 0.059 mm
- 4. Multi Probe Capability Ceramic Probe Wear Resistance
- 5. 3D Measurement Technology

### FEW ADVANCED INSPECTION FACILITIES: