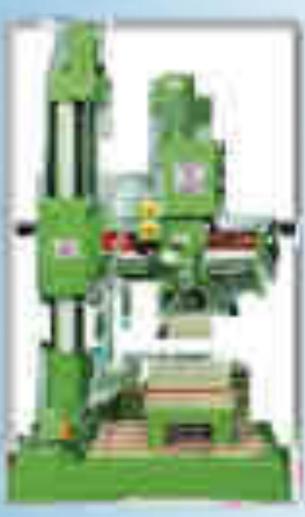

## CNC & RADIAL MACHINES

| Description   | HTC – TURNING |
|---------------|---------------|
| Make          | MANFORD       |
| CNC System    | FANUC         |
| X-Axis Travel | 250           |
| Y-Axis Travel | NA            |
| Z-Axis Travel | 1100          |
| B-Axis Travel | NA            |
| W-Axis Travel | NA            |

| RADIAL DRILL<br>MAKE | SPINDLE<br>SIZE | STROKE<br>LENGTH | MOTOR<br>CAPACITY |
|----------------------|-----------------|------------------|-------------------|
| CESPEL               | 5"              | 2.5M             | 7 HP              |
| RABOMA               | 4"              | 2 M              | 5 HP              |
| KLOB                 | 4"              | 2 M              | 5 HP              |
| HMT RM 65-1          | 3"              | 2.3 M            | 5 HP              |
| HMTRM 65 -2          | 3"              | 2.3 M            | 5 HP              |
| HMT RM 65 -          | 3"              | 2.3 M            | 5 HP              |
| HMT RM 63            | 2.5"            | 2 M              | 5 HP              |
| HMT RM 62            | 2"              | 1.8 M            | 5 HP              |
| HMT RM 60            | 1.5"            | 1.5 M            | 5 HP              |
|                      |                 |                  |                   |