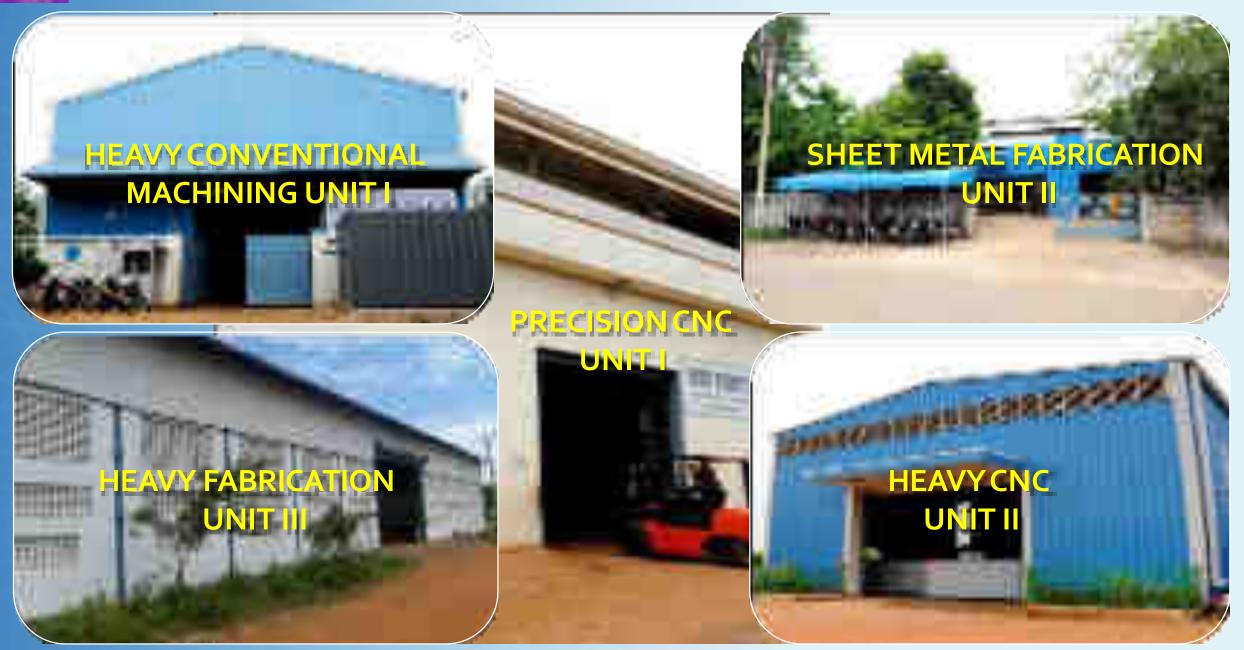

CKB PRECIWAY ENGINEERING PVT LTD

UNIT I – HEAVY CONVENTIONAL MACHINING DIVISION

UNIT III – SHEET METAL FABRICATION DIVISION

UNIT III – HEAVY FABRICATION DIVISION

SRI FORTUNE ENGINEERING CORPORATION

UNIT I – PRECISION CNC DIVISION

UNIT II – HEAVY CNC DIVISION

### CKB Preciway Engineering Pvt. ltd,

[ Heavy Conventional Machining Division - Unit I ]

Sheet Metal Pabrication Division - Unit II ]

[ Heavy Fabrication Division - Unit III ]

#### Sri Fortune Engineering Corporation,

[ Precision CNC Machining Division]

[ Heavy CNC Machining Division]