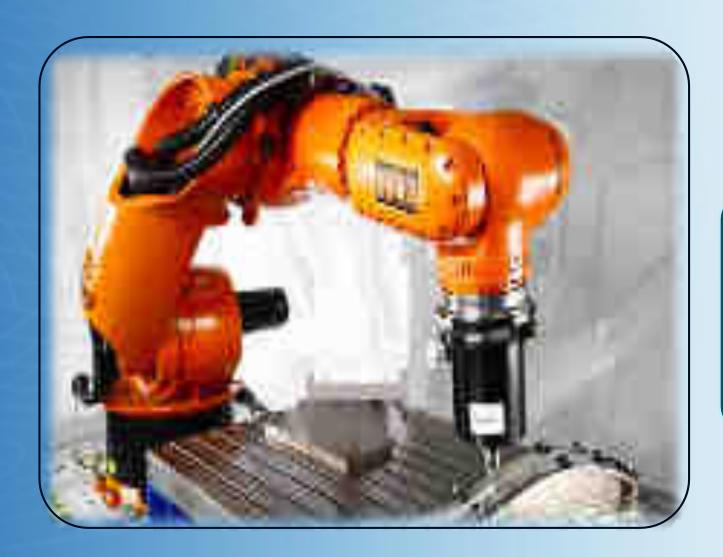

## ADVANCED WELDING MACHINE FACILITIES

| Description | ROBOTIC WELDING<br>MACHINE |  |
|-------------|----------------------------|--|
| Make        | KUKA                       |  |
| Arm Length  | 2500 M                     |  |
| Amps        | 530 Amps                   |  |