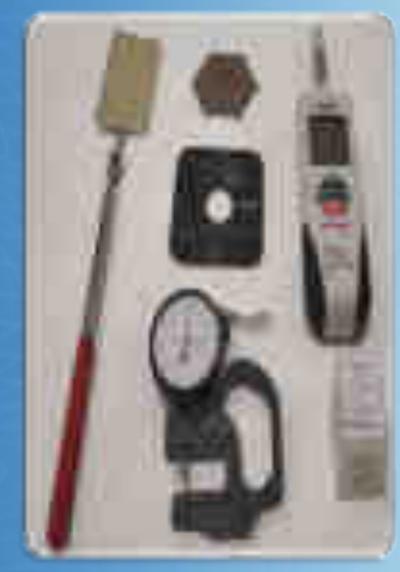

### FEW GENEARL INSTRUMENTS:

#### **SPECIFICATION**

1. Vernier Caliper Range: Max 2000 mm

2. Micrometer Range: Max 1000 mm