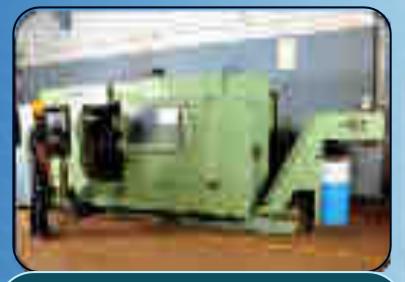

## MACHINING FACILITIES

| NAME             | MAKE        | SPINDLE SIZE | STROKE LENGTH | MOTOR CAPACITY |
|------------------|-------------|--------------|---------------|----------------|
| CENTRE LATHE     | MMM         | 16"          | 1.5M          | 7 HP           |
| HEAVY DUTY LATHE | HERBET – 9C | 20"          | 1.2 M         | 7.5 / 15 HP    |
| LATHE MACHINE    | YANG        | 12"          | 1.0 M         | 5 HP           |

## MACHINING FACILITIES

| NAME                         | MAKE       | X AXIS | Y AXIS | Z AXIS | MOTOR CAPACITY |
|------------------------------|------------|--------|--------|--------|----------------|
| PLANO MILLER                 | BOEHRINGER | 5 M    | 2 M    | 1.25 M | 15 HP          |
| PLANO MILLER                 | EGAMILL    | 3 M    | 0.75 M | 1.5 M  | 10 HP          |
| UNIVERSAL MILLING<br>MACHINE | HURON      | 2 M    | 1.5 M  | 0.75 M | 7.5 HP         |