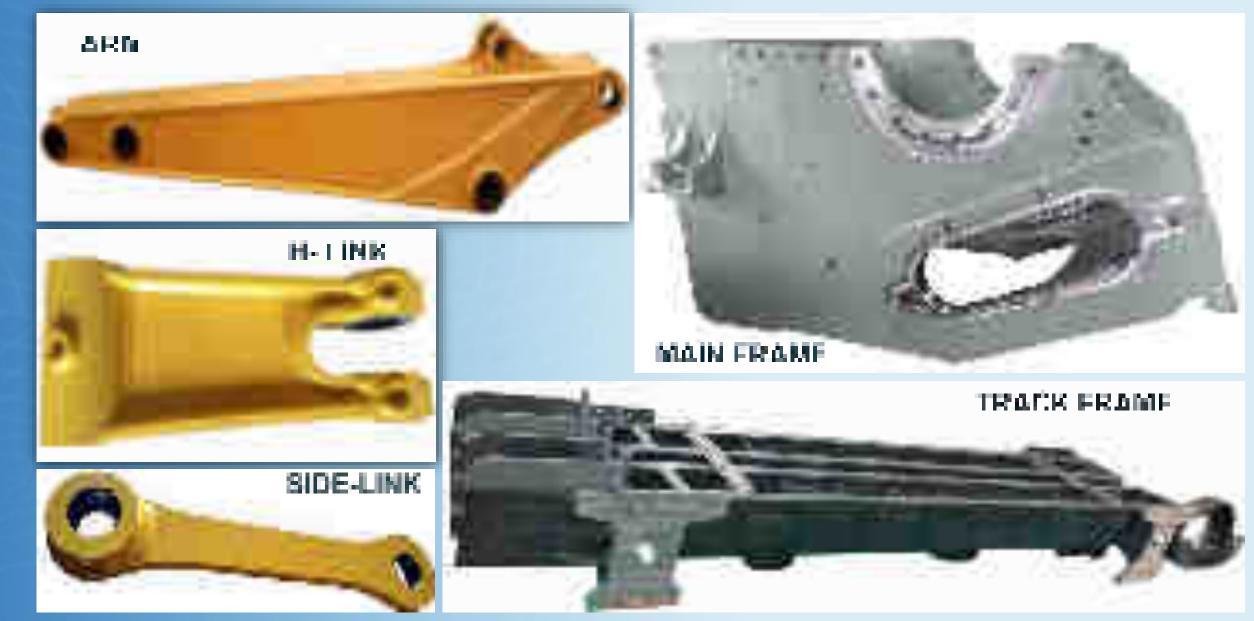

HUB

STIFFENING PLATE

BRAKING ASSEMBLY

RELT PULLEY

BRAKING ASSLY PARTS

BOSS

TORQUE ARM

TORTHINAL SHAFT